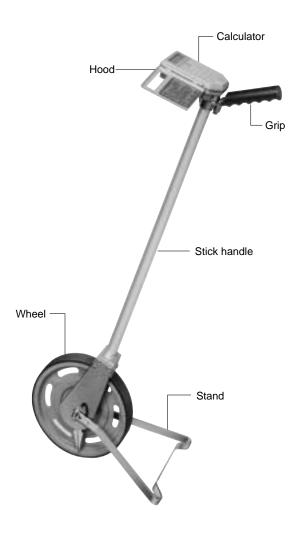

#### Constructions

Removable mini-electronic calculator of 7 figures.

Measuring wheel of water-proof with stick handle of adjustable length.

We reserve the right to change specifications without prior notice.