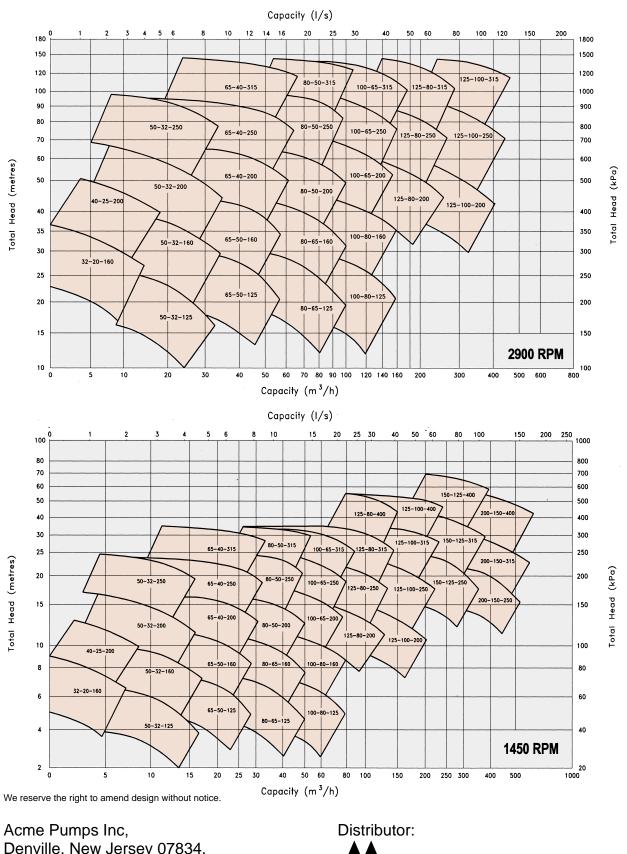

## **Coverage Charts**

Denville, New Jersey 07834, U.S.A. Tel : (973)-3359686 Fax: (973)-3359624