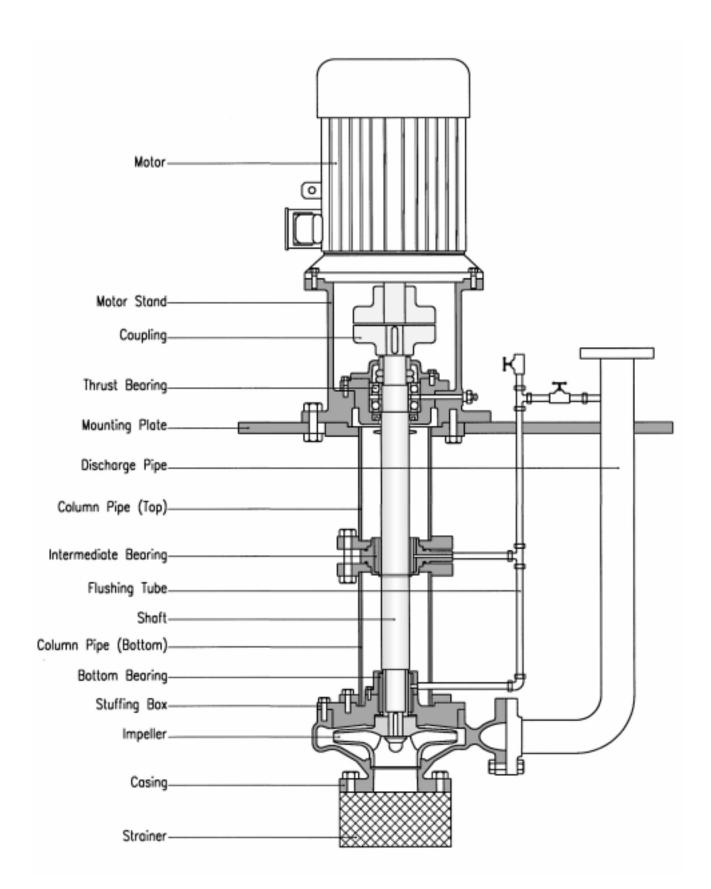

lubrication for pumping liquid contains solid particles. This extends bearing life.

#### **Material Specification**

| Part        | Standard               | Stainless Steel* |
|-------------|------------------------|------------------|
| Casing      | Cast Iron              | Stainless Steel  |
| Impeller    | Stainless Steel        | Stainless Steel  |
| Shaft       | Stainless Steel Coated | Stainless Steel  |
| Column Pipe | Steel                  | Stainless Steel  |

\* Available in 304, 316, 316L and Duplex Stainless Steel.

### **Operating Limits**

| Working  | Test     | Suction       | Max. Liquid |
|----------|----------|---------------|-------------|
| Pressure | Pressure | Pressure      | Temperature |
| 16 bars  | 24 bars  | Up to 16 bars | 110° C      |

## Construction



## **Coverage Charts**



Denville, New Jersey 07834, U.S.A. Tel : (973)-3359686 Fax: (973)-3359624

#### ACE EQUIPMENT (1985) PTE LTD 48-A Changi South Street 1 Singapore 486114 Tel: 545 7735 Fax: 545 3411 E-mail: access@aceequipment.com.sg