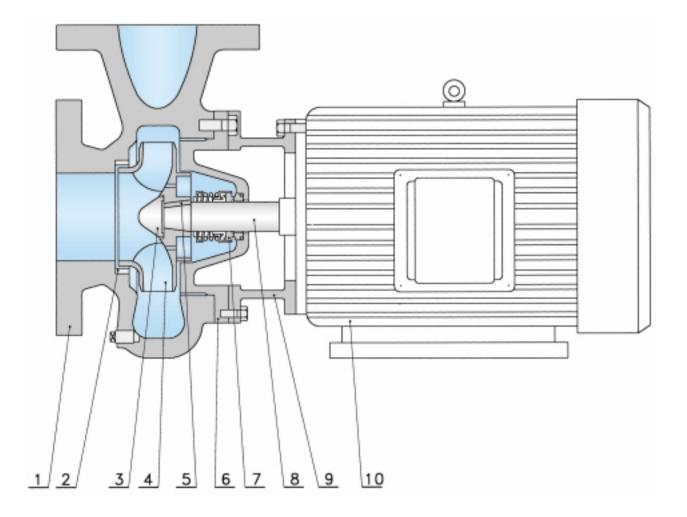

## Construction

- Pump Casing
  Front Wear Ring (optional)
- 3 Impeller Nut
- 4 Impeller
- 5 . Impeller Key

- Stuffing Box 6
- Mechanical Seal 7
- 8 Shaft
- 9 Adapter
- 10 Motor